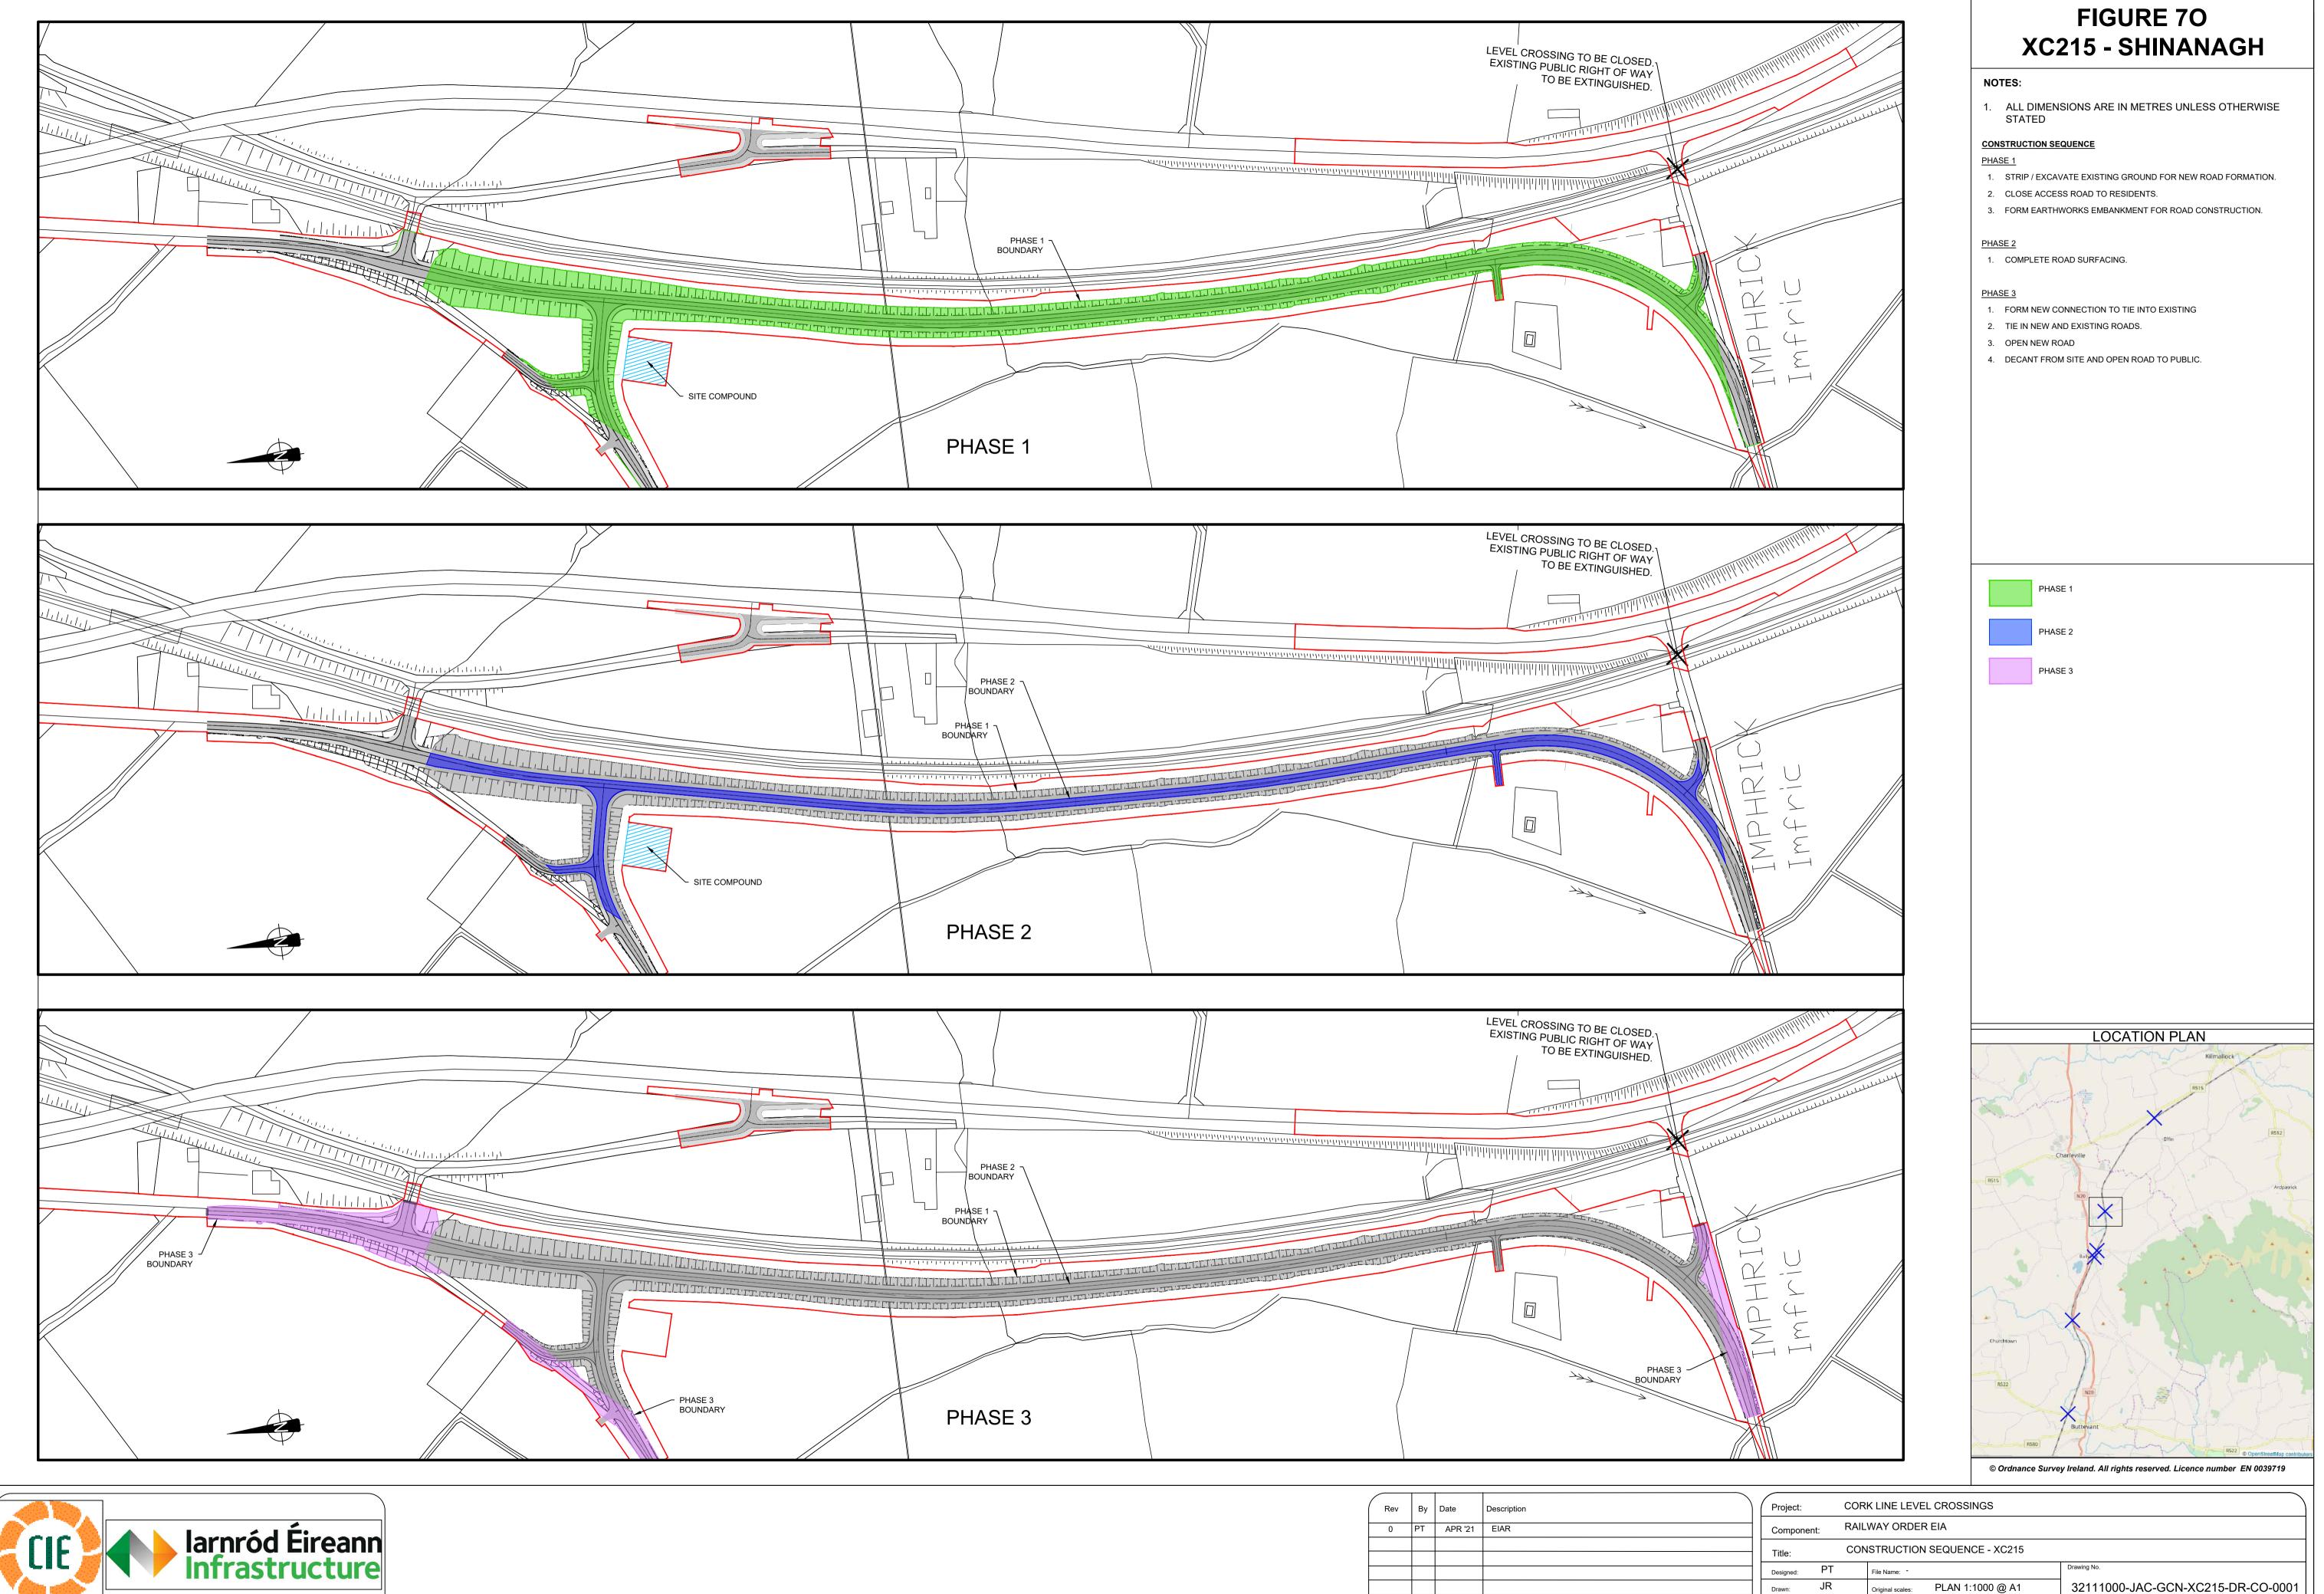

| Rev | Ву | Date    | Description | ( |
|-----|----|---------|-------------|---|
| 0   | PT | APR '21 | EIAR        |   |
|     |    |         |             |   |
|     |    |         |             |   |
|     |    |         |             | Ļ |
|     |    |         |             | / |

| CORK LINE LEVEL CROSSINGS     |                                                         |                                                                                                        |  |  |  |
|-------------------------------|---------------------------------------------------------|--------------------------------------------------------------------------------------------------------|--|--|--|
| RAILWAY ORDER EIA             |                                                         |